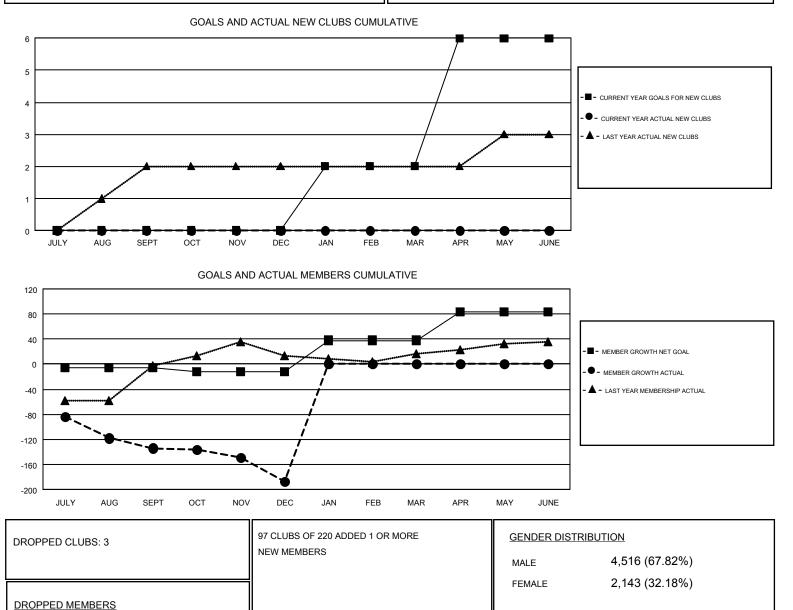

#### GMT: MAHESH CHITNIS

| GMT | CA   | 1 |
|-----|------|---|
|     | 0, ( | 1 |

| Clubs<br>RESULTS FOR 2017-2018 |   |   |   | Members<br>RESULTS FOR 2017-2018 |    |     |     |
|--------------------------------|---|---|---|----------------------------------|----|-----|-----|
|                                |   |   |   |                                  |    |     |     |
| JULY/AUG/SEPT                  | 0 | 0 | 2 | JULY/AUG/SEPT                    | -6 | 98  | 213 |
| OCT/NOV/DEC                    | 0 | 0 | 1 | OCT/NOV/DEC                      | -6 | 173 | 212 |
| JAN/FEB/MAR                    | 2 | 0 | 0 | JAN/FEB/MAR                      | 50 | 0   | 0   |
| APR/MAY/JUNE                   | 4 | 0 | 0 | APR/MAY/JUNE                     | 46 | 0   | 0   |

CLICK HERE FOR CUMULATIVE

MEMBERSHIP DATA

68

8

349

425

TOTAL FAMILY UNIT MEMBERS

FAMILY MEMBERS PAYING HALF